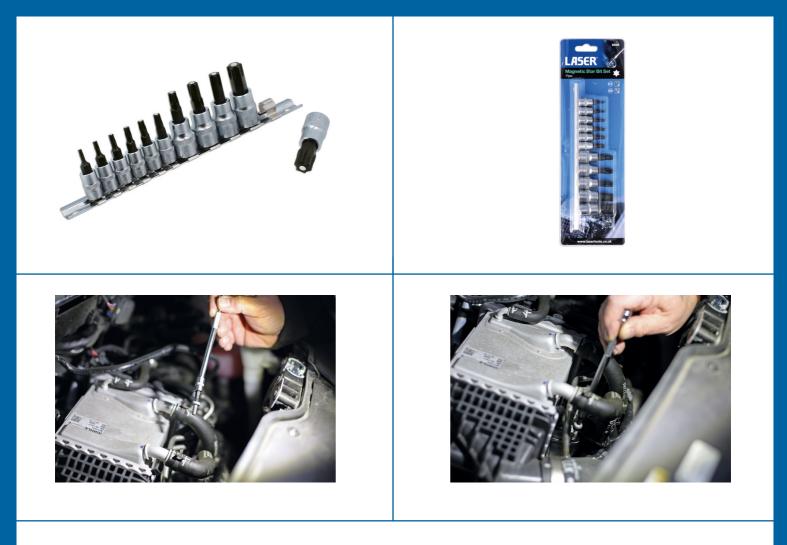

## Magnetic Star Bit Set 11pc

An 11pc set of Star\* bit sockets, each featuring a magnetic insert to securely hold the fastener, in sizes T10 to T60. Suitable for use on TORX\* fixings, the bits are manufactured from impact grade S2 steel, with the sockets from chrome vanadium steel with a satin chrome finish together with a knurled ring for extra grip, and are supplied on a rail for easy storage.

## **Additional Information**

- Magnetic Star\* bit sockets, suitable for use on TORX\* fixings.
- 1/4"D socket bits: T10, T15, T20, T25, T27, T30. Length: 37mm.
- 3/8"D socket bits: T40, T45, T50, T55, T60. Length: 48mm.
- Sockets manufactured from satin finish chrome vanadium (CRV), bits from impact grade S2 steel. Supplied on a socket rail for easy storage.