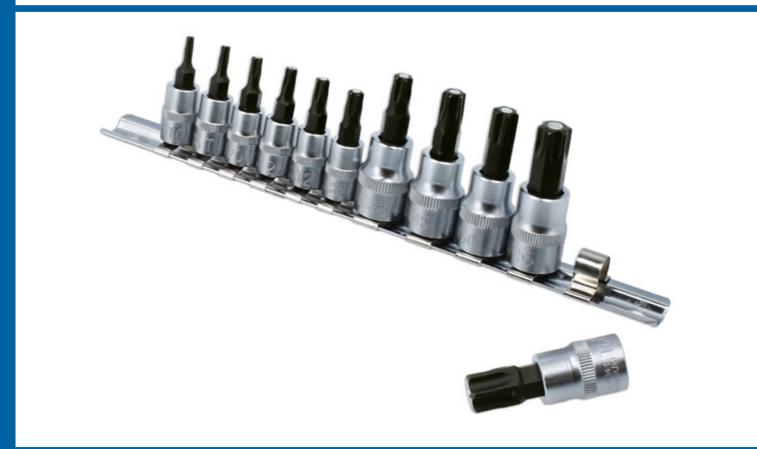

## Magnetic Star Bit Set 11pc

An 11pc set of Star\* bit sockets, each featuring a magnetic insert to securely hold the fastener, in sizes T10 to T60. Suitable for use on TORX\* fixings, the bits are manufactured from impact grade S2 steel, with the sockets from chrome vanadium steel with a satin chrome finish together with a knurled ring for extra grip, and are supplied on a rail for easy storage.

## **Additional Information**

- Magnetic Star\* bit sockets, suitable for use on TORX\* fixings.
- 1/4"D socket bits: T10, T15, T20, T25, T27, T30. Length: 37mm.
- 3/8"D socket bits: T40, T45, T50, T55, T60. Length: 48mm.
- Sockets manufactured from satin finish chrome vanadium (CRV), bits from impact grade S2 steel. Supplied on a socket rail for easy storage.